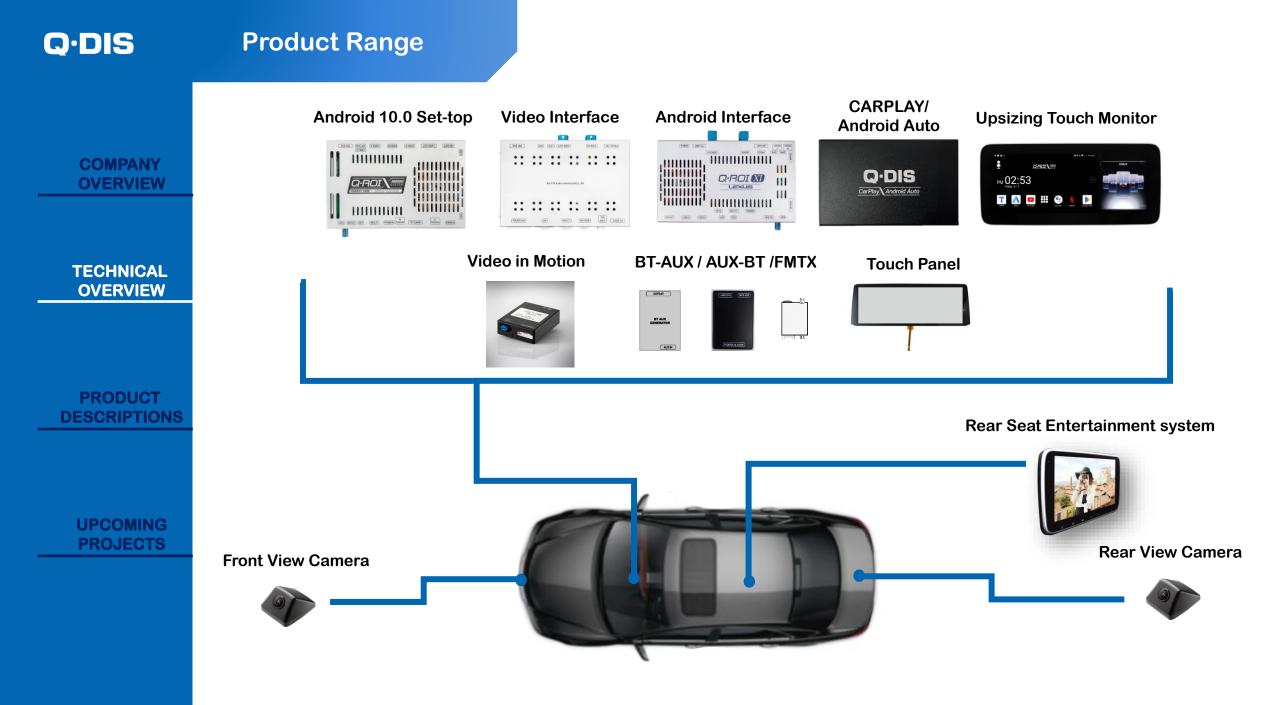

### **QROIX : Universal Android Set-top Box**

### Universal Android Set-top Box (Use with QDIS Interface)

- Android 13 ٠
- 4GB LPDDR4 / 32GB eMMC ٠
- GPS / Wi-Fi / BT / FM / AUX / SPK ٠
- Android 14.0 will be released soon!

### **Car Video Interface**

### **QDISPLAY: Universal CARPLAY / Android Auto Box**

**Q**·DIS

CarPlay Android Auto

### Universal CARPLAY & Android Auto Box (Use with QDIS Interface)

Phone Mirroring / USB Music and Video / BT Audio Sender

COMPANY OVERVIEW

TECHNICAL OVERVIEW

PRODUCT DESCRIPTIONS

> UPCOMING PROJECTS