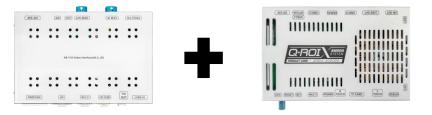

### **QROIX : Universal Android Set-top Box**

### Universal Android Set-top Box (Use with QDIS Interface)

- Android 13 ٠
- 4GB LPDDR4 / 32GB eMMC ٠
- GPS / Wi-Fi / BT / FM / AUX / SPK ٠
- Android 14.0 will be released soon!

### **Car Video Interface**

### **QROIX Android Set-top**

### Universal Q·ROI Android BOX **Customized Universal** Product **Q**·ROI Android Box Range Android integrated video

Interface for certain car models: Volvo, Mercedes and so on

COMPANY OVERVIEW

TECHNICAL OVERVIEW