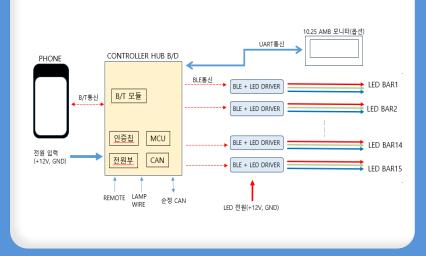

### Wireless LED Ambient Control System

launch : 2025.10

- Support B/T wireless connection and co mmunication control
- Control with OEM CAN bus
- Monitor touch control is optional