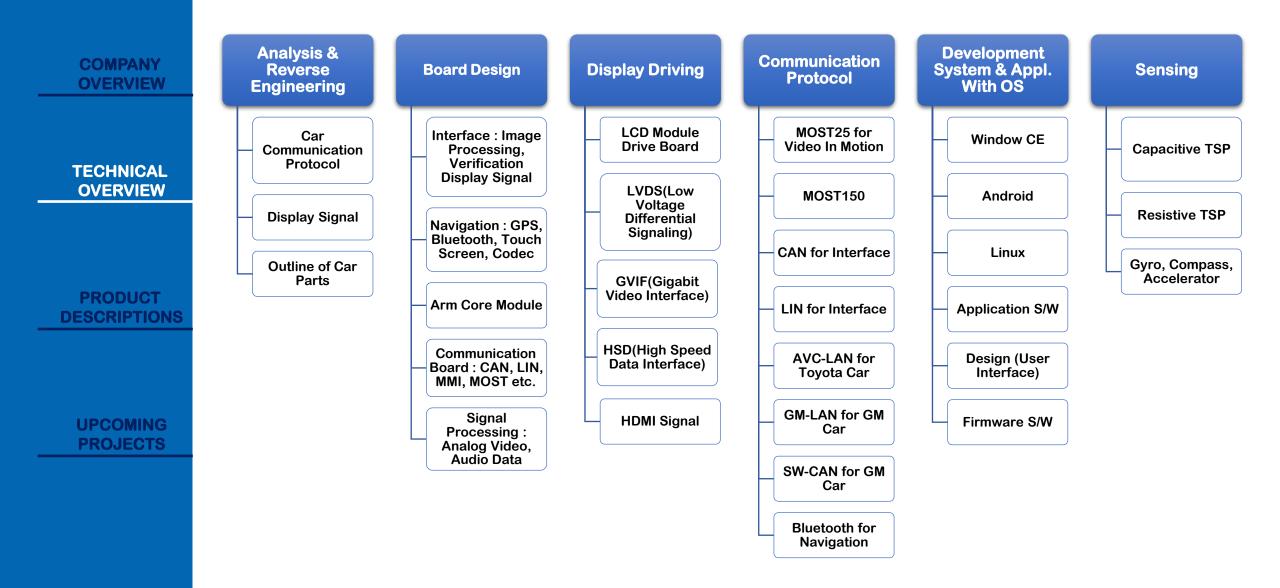

### **Skilled Hardware and Software**

Our R&D center always improves our products, based on working in Automotive field for 20 years .

### Great knowledge on Reverse Engineering

We are specialized in CAN, MOST, IE-BUS, GM-LAN, I2C and other Automotive Data.