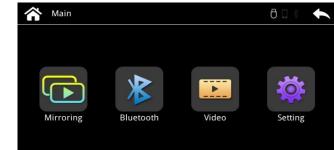

### **QDISPLAY: Universal CARPLAY / Android Auto Box**

**Q**·DIS

CarPlay Android Auto

### Universal CARPLAY & Android Auto Box (Use with QDIS Interface)

Phone Mirroring / USB Music and Video / BT Audio Sender

COMPANY OVERVIEW

TECHNICAL OVERVIEW

PRODUCT DESCRIPTIONS

> UPCOMING PROJECTS