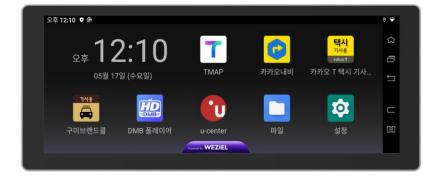

# **Q·DIS** QAS10: 10.25inch Android Monitor for Domestic Taxi

COMPANY OVERVIEW

TECHNICAL OVERVIEW

PRODUCT DESCRIPTIONS

> UPCOMING PROJECTS

10.25inch Android All in One Monitor for Domestic EV Taxi (1920x720)

- Android 10 / Split Screen / GPS / HD-DMB
- 10.25 Inch / 1920x720