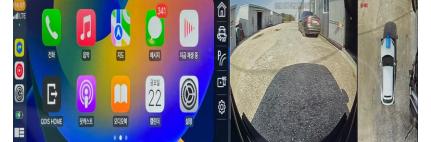

### **QDISPLAY: Universal CARPLAY / Android Auto Box**

**Q**·DIS

CarPlay Android Auto

### Universal CARPLAY & Android Auto Box (Use with QDIS Interface)

Phone Mirroring / USB Music and Video / BT Audio Sender

COMPANY OVERVIEW

TECHNICAL OVERVIEW

PRODUCT DESCRIPTIONS

> UPCOMING PROJECTS