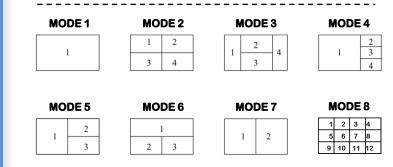

### AHD 12CH DVR

launch : 2025.07

- 4 ~ 12 Channel 1080P AHD camera
- Octa Core with Android 14.0
- Various types of split screen
- HDMI output

٠

8 ~ 12 Channel DVR function

\* Variable split screen depending on different scenario