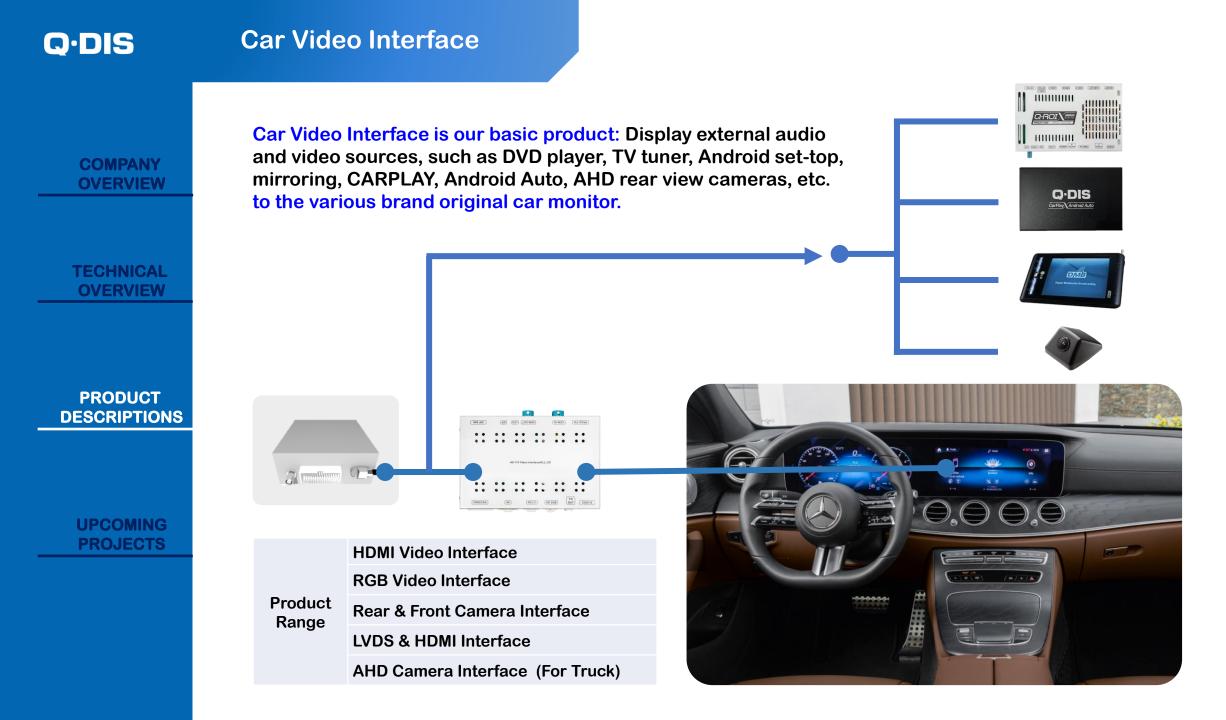

We've exported products to over 40 countries and distributed them to the automotive PDI business, car dealers, and on/offline distributors.

A company equipped with automotive CANBUS, LIN, and UART communication technology and embedded OEM CID screen interfacing solutions to display external audio and video sources, such as DVD player, TV tuner, Android set-top, mirroring, CARPLAY, Android Auto, AHD rear view cameras, etc. to the various automotive brand original car monitors.

### **Car Video Interface**