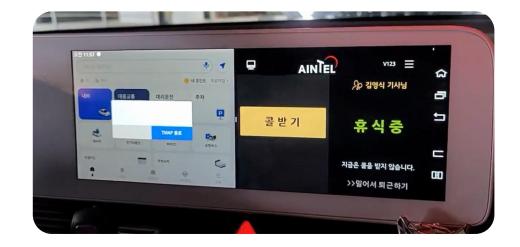

# **QCS : Domestic Carnival Android Integrated Solution**

### **UPCOMING PROJECTS**

**Car Video Interface** 

AMB: Android Set-top

- Integrated control system for modified commercial vehicle seats, LED, doors, and windows with original monitor, touch button and mobile phone
- Control seat angle, massage intensity, seat ventilation and ٠ temperature, total ambient and rooftop starlight, doors and windows adjustment
- Android display available on both center monitor and head rest monitor