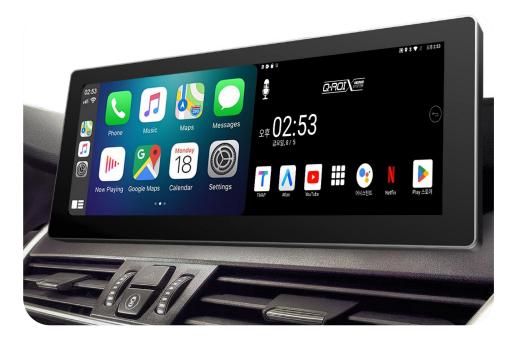

# **QBIG10: 10.25inch Upsizing Touch Monitor for Mercedes-Benz**

COMPANY OVERVIEW

TECHNICAL OVERVIEW **Upsizing Touch Monitor is to replace OEM monitor:** for the bigger size, capacitive touch control and greater picture quality.

10.25inch Mercedes-Benz Upsizing Touch Monitor (w/o Android) (1920x720)

NTG3.0~4.5 5.8" / 6.5" / 7" C-Class (W204) / A / B CLA / E CLS / GLK / ML / SLS

PRODUCT DESCRIPTIONS

> UPCOMING PROJECTS