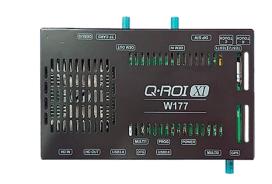

### **QROIX : Universal Android Set-top Box**

### Universal Android Set-top Box (Use with QDIS Interface)

- Android 13 ٠
- 4GB LPDDR4 / 32GB eMMC ٠
- GPS / Wi-Fi / BT / FM / AUX / SPK ٠
- Android 14.0 will be released soon!

### **QROIX Android Set-top**