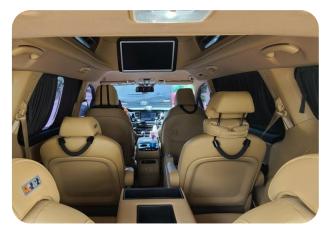

# **QCS : Domestic Carnival Android Integrated Solution**

### **UPCOMING PROJECTS**

**Car Video Interface** 

AMB: Android Set-top

- Integrated control system for modified commercial vehicle seats, LED, doors, and windows with original monitor, touch button and mobile phone
- Control seat angle, massage intensity, seat ventilation and ٠ temperature, total ambient and rooftop starlight, doors and windows adjustment
- Android display available on both center monitor and head rest monitor