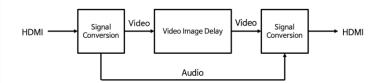

### **Display Delay Board**

launch : 2025.12

- Offset the delay between audio (Bluetooth, USB-AUX) and video image
- Delay time is adjustable by the number of steps
- Equipped with HDMI input and HDMI output