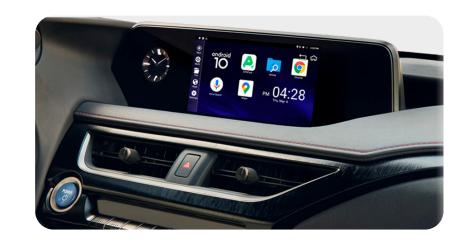

PRODUCT DESCRIPTIONS

> UPCOMING PROJECTS

Android 13.0 integrated interface for Toyota Lexus, Mercedes Benz, Volvo, Volkswagen, Porsche, etc. <u>Android 14.0 will be released soon!</u>

**Mercedes Benz Truck** 

Volvo XC90