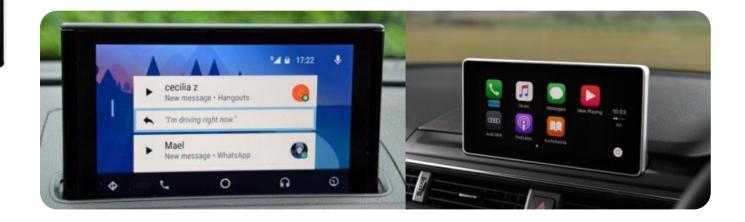

### **QDISPLAY: Universal CARPLAY / Android Auto Box**

**Q**·DIS

CarPlay Android Auto

### Universal CARPLAY & Android Auto Box (Use with QDIS Interface)

Phone Mirroring / USB Music and Video / BT Audio Sender

COMPANY OVERVIEW

TECHNICAL OVERVIEW

PRODUCT DESCRIPTIONS

> UPCOMING PROJECTS