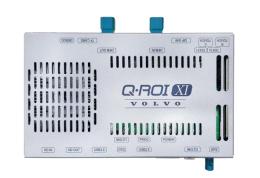

### Universal Q·ROI Android BOX **Customized Universal** Product **Q**·ROI Android Box Range Android integrated video

Interface for certain car models: Volvo, Mercedes and so on

COMPANY OVERVIEW

TECHNICAL OVERVIEW

PRODUCT DESCRIPTIONS

> UPCOMING PROJECTS

Android 13.0 integrated interface for Toyota Lexus, Mercedes Benz, Volvo, Volkswagen, Porsche, etc. <u>Android 14.0 will be released soon!</u>

**Mercedes Benz Truck** 

Volvo XC90