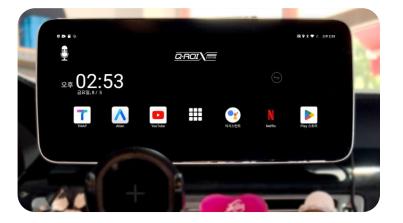

# **Q·DIS** QAS10: 10.25inch Android Monitor for Domestic Taxi

COMPANY OVERVIEW

TECHNICAL OVERVIEW

PRODUCT DESCRIPTIONS

> UPCOMING PROJECTS

10.25inch Android All in One Monitor for Domestic EV Taxi (1920x720)

- Android 10 / Split Screen / GPS / HD-DMB
- 10.25 Inch / 1920x720