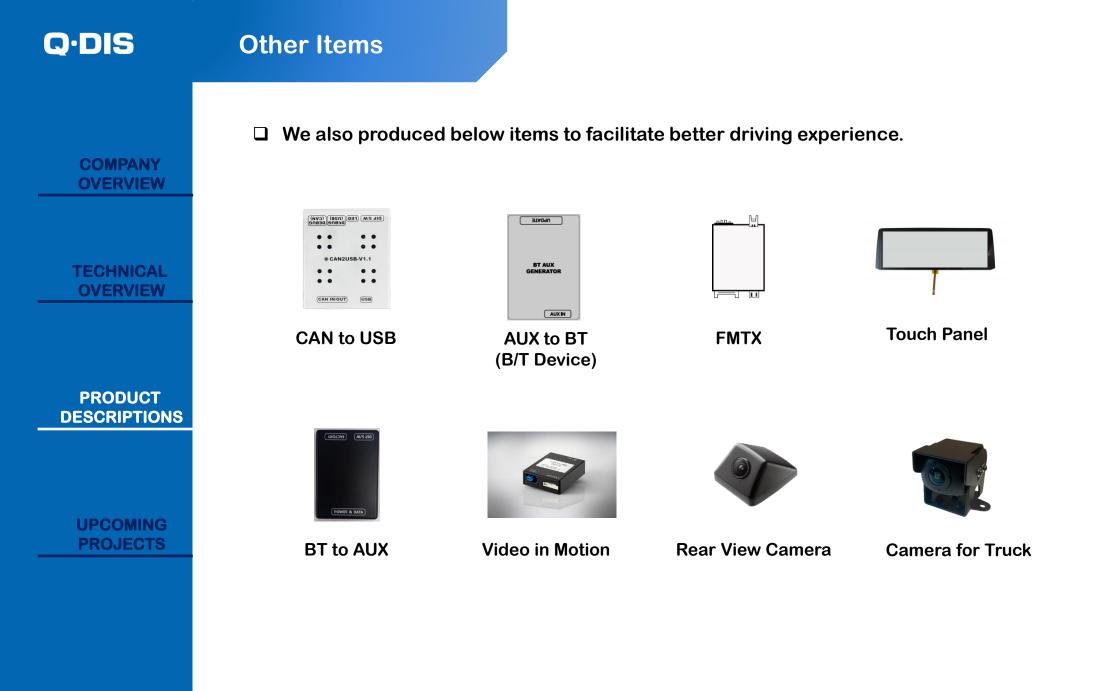

RVIEW

TECHNICAL OVERVIEW

PRODUCT DESCRIPTIONS

> UPCOMING PROJECTS

10.25inch Android All in One Monitor for Domestic EV Taxi (1920x720)

- Android 10 / Split Screen / GPS / HD-DMB
- 10.25 Inch / 1920x720







# **QCS : Domestic Carnival Android Integrated Solution**

### **Equipped with:**



**TECHNICAL OVERVIEW** 

### PRODUCT DESCRIPTIONS

### **UPCOMING PROJECTS**





**Car Video Interface** 



AMB: Android Set-top









- Integrated control system for modified commercial vehicle seats, LED, doors, and windows with original monitor, touch button and mobile phone
- Control seat angle, massage intensity, seat ventilation and ٠ temperature, total ambient and rooftop starlight, doors and windows adjustment
- Android display available on both center monitor and head rest monitor



### **Upcoming Project**

COMPANY OVERVIEW

#### TECHNICAL OVERVIEW

#### PRODUCT DESCRIPTIONS

### UPCOMING PROJECTS

### AHD 12CH DVR

launch : 2025.07

- 4 ~ 12 Channel 1080P AHD camera
- Octa Core with Android 14.0
- Various types of split screen
- HDMI output

٠

8 ~ 12 Channel DVR function



\* Variable split screen depending on different scenario

### Wireless LED Ambient Control System

launch : 2025.10

- Support B/T wireless connection and co mmunication control
- Control with OEM CAN bus
- Monitor touch control is optional



### **Upcoming Project**

COMPANY OVERVIEW

#### TECHNICAL OVERVIEW

#### PRODUCT DESCRIPTIONS

UPCOMING PROJECTS

### **Display Delay Board**

launch : 2025.12

- Offset the delay between audio (Bluetooth, USB-AUX) and video image
- Delay time is adjust