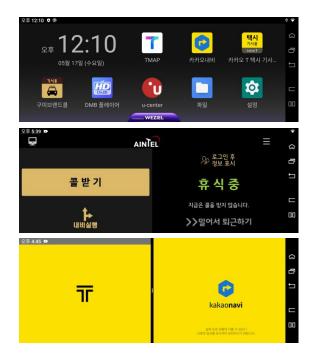

# **Q·DIS** QAS10: 10.25inch Android Monitor for Domestic Taxi

COMPANY OVERVIEW

TECHNICAL OVERVIEW

PRODUCT DESCRIPTIONS

> UPCOMING PROJECTS

10.25inch Android All in One Monitor for Domestic EV Taxi (1920x720)

- Android 10 / Split Screen / GPS / HD-DMB
- 10.25 Inch / 1920x720

# **QCS : Domestic Carnival Android Integrated Solution**

### **UPCOMING PROJECTS**

**Car Video Interface** 

AMB: Android Set-top

- Integrated control system for modified commercial vehicle seats, LED, doors, and windows with original monitor, touch button and mobile phone
- Control seat angle, massage intensity, seat ventilation and ٠ temperature, total ambient and rooftop starlight, doors and windows adjustment
- Android display available on both center monitor and head rest monitor