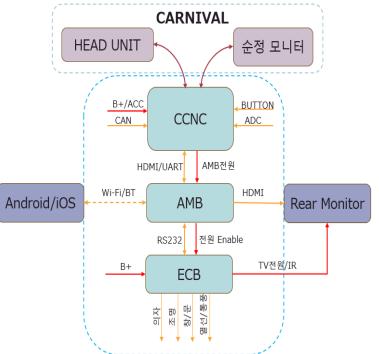

# **QCS : Domestic Carnival Android Integrated Solution**

### **UPCOMING PROJECTS**

**Car Video Interface** 

AMB: Android Set-top

- Integrated control system for modified commercial vehicle seats, LED, doors, and windows with original monitor, touch button and mobile phone
- Control seat angle, massage intensity, seat ventilation and ٠ temperature, total ambient and rooftop starlight, doors and windows adjustment
- Android display available on both center monitor and head rest monitor