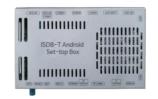

### **ISDB-T Android Set-top Box**

launch : 2025.12

#### OCTA-core / Android 14.0

- 4CH diversity antenna ISDB-T integrated
- Multimedia use such as YouTube, Netflix, Amazon Prime, Navigation, etc.
- Bluetooth, Wi-Fi, USB integrated
- Support Air mouse remote control and external touch screen control