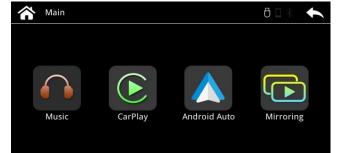

### **QDISPLAY: Universal CARPLAY / Android Auto Box**

**Q**·DIS

CarPlay Android Auto

### Universal CARPLAY & Android Auto Box (Use with QDIS Interface)

Phone Mirroring / USB Music and Video / BT Audio Sender

COMPANY OVERVIEW

TECHNICAL OVERVIEW

PRODUCT DESCRIPTIONS

> UPCOMING PROJECTS