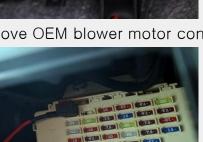

# Product installation and operation

1 Remove OEM blower motor connector

3 Always connect (+) from fuse box

5 Connect the ground to the body bolts

2 Connect both sides of product connector

4 Connect ACC depending on the vehicle (optional)