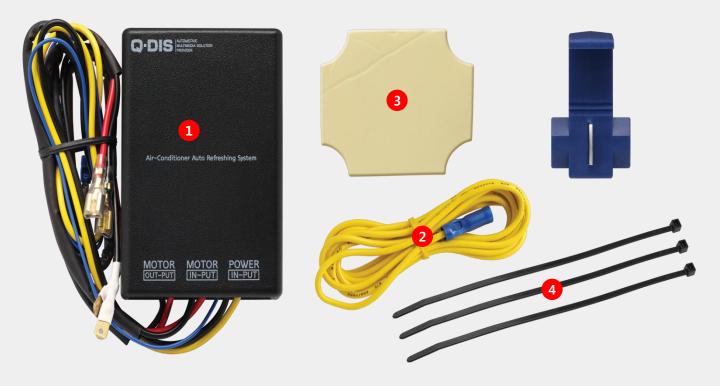

# Product Composition

- 1 Auto Airconditioner Dryer product body
- 2 1.5m extended wiring
- 3 Double-sided tape for fixing X 1
- 4 Cable ties X 3
- 5 User's Guide