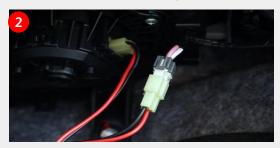

# Product installation and operation

1 Remove OEM blower motor connector

3 Always connect (+) from fuse box

5 Connect the ground to the body bolts

2 Connect both sides of product connector

4 Connect ACC depending on the vehicle (optional)