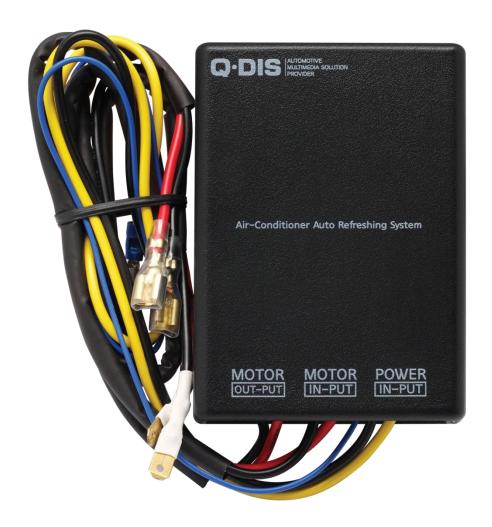

## Specification

Operating voltage: DC 12V (± 3V)

Operating Current: Standby Current 10mA; Max Current 4A

Operating temperature: -20 ° to 70 ° Product Size: 105 X 75 X 35 (mm)

Product weight: 100g

### Parts Name

- Product power input
- 2 Blower motor input
- 3 Blower motor output
- 4 Voltage sensing switch
- 5 Product status LED
- 6 Product power LED
- Product On/Off switch