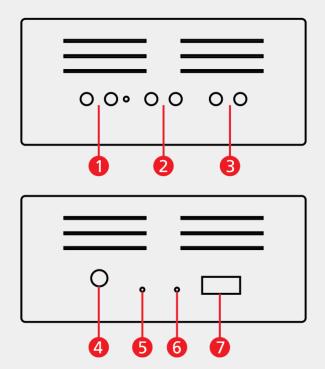

### Parts Name

- Product power input
- 2 Blower motor input
- 3 Blower motor output
- 4 Voltage sensing switch
- 5 Product status LED
- 6 Product power LED
- Product On/Off switch