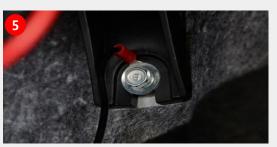

# Product installation and operation

1 Remove OEM blower motor connector

3 Always connect (+) from fuse box

5 Connect the ground to the body bolts

2 Connect both sides of product connector

4 Connect ACC depending on the vehicle (optional)

/ cigar lighter, ACC, power outlet

6 Switch product On! Complete!

- More than 10 seconds and Less than 5 minutes driving condition (check for clean operation) 1. Startup OFF → 10 seconds later, 5 seconds of clean operation → "Beep ~" End
- 2. More than 5 minutes and Less than 30 minutes driving condition Startup OFF  $\rightarrow$  1 buzzer alarm  $\rightarrow$  10 seconds later, 5 seconds of clean operation  $\rightarrow$ 1minute later 30 seconds of clean operation (3 times) → "Beep ~" end
- 3. More than 30 minutes driving condition Startup OFF  $\rightarrow$  buzzer alarm twice  $\rightarrow$  5 seconds later, 10 seconds of clean operation  $\rightarrow$ 1minute later, 30 seconds of clean operation (5 times) → "Beep ~" end
- 4. Detecting KEY ON during clean operation KEY ON → "Beep ~" Exit
- 5. How to stop functioning when landfill KEY ON → KEY OFF (Repeat 3 times in 5 seconds) → "Beep ~" stop the function
- 6. How to activate the function in the product landfill KEY ON  $\rightarrow$  KEY OFF (repeat 3 times in 5 seconds)  $\rightarrow$  "Beep - Beep" activate the function
- 7. How to set the low voltage detection switch Switch ON → "Beep -" 11.8V → "Beep - Beep -" 12.0V → "Beep - Beep - Beep-" 12.2V