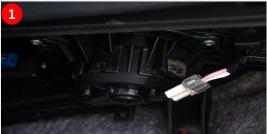

# Product installation and operation

1 Remove OEM blower motor connector

3 Always connect (+) from fuse box

5 Connect the ground to the body bolts

2 Connect both sides of product connector

4 Connect ACC depending on the vehicle (optional)